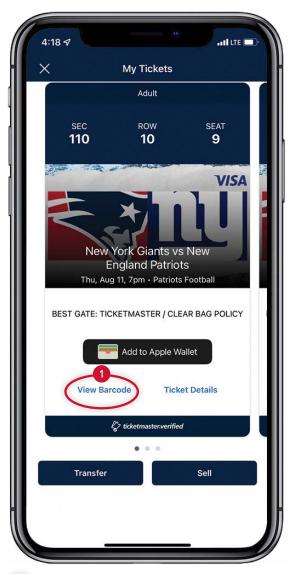

#### 

Once you have selected an upcoming game or event, tap VIEW BARCODE to render the bar code(s). Please be sure to tap VIEW BARCODE <u>before</u> entering the security queue at the stadium gates for a more efficient ingress.