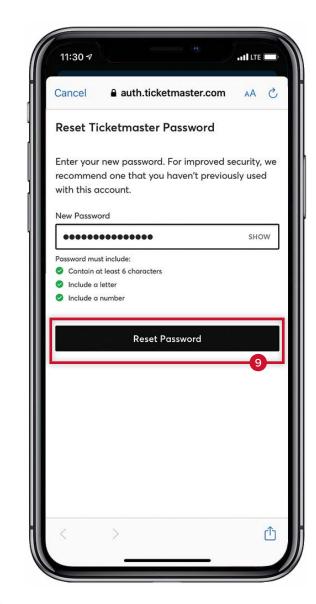

8 Enter the one-time code and tap CONFIRM.

 Enter a new password which meets all of the requirements listed above.
 NOTE: You may not change the password to one you have used before. Please store your password somewhere secure.