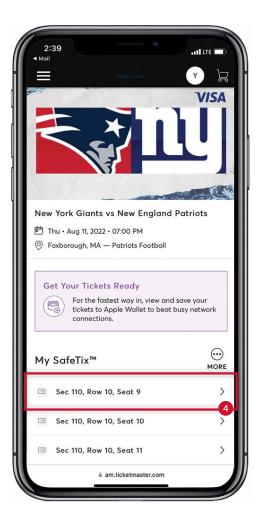

#### 10

Once you have logged into your account, you will see a listing of the upcoming game(s) or event(s). Tap on the icon for the game/event you are attending.

#### 

Once you have selected an upcoming game or event, tap VIEW BARCODE to render the bar code(s). Please be sure to tap VIEW BARCODE <u>before</u> entering the security queue at the stadium gates for a more efficient ingress.