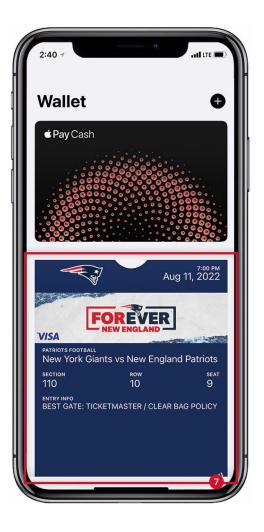

#### 5

Adding a ticket(s) to your Apple Wallet is strongly recommended. By adding your ticket(s) to your Wallet, you will not need to worry about securing a reliable Internet connection at the stadium gates. 6