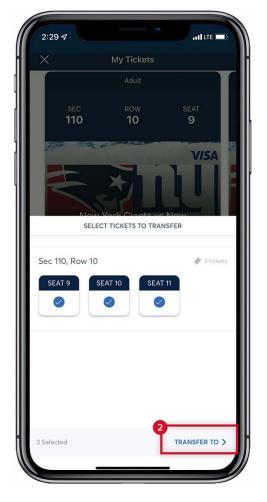

#### 2

Select the ticket(s) you would like to transfer. Then, tap TRANSFER TO

3

Manually enter the contact information for the intended recipient or choose from your phone's address book.

As a reminder, screenshots of barcode(s) will not be accepted at the stadium gates. Please be sure to follow the steps outlined above to successfully transfer tickets.