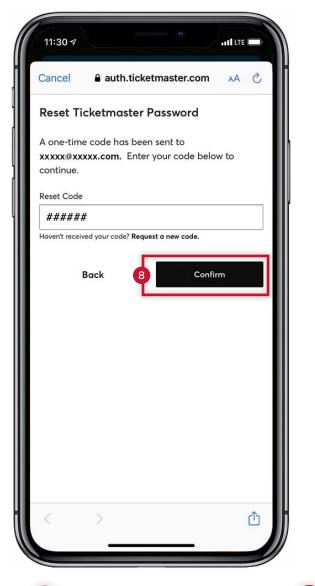

8 Enter the one-time code and tap CONFIRM.

 Enter a new password which meets all of the requirements listed above.
 NOTE: You may not change the password to one you have used before. Please store your password somewhere secure.