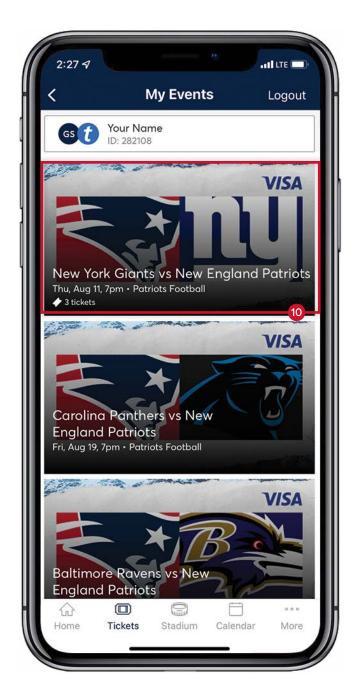

#### 10

Once you have logged into your account, you will see a listing of the upcoming game(s) or event(s). Tap on the icon for the game/event you are attending.