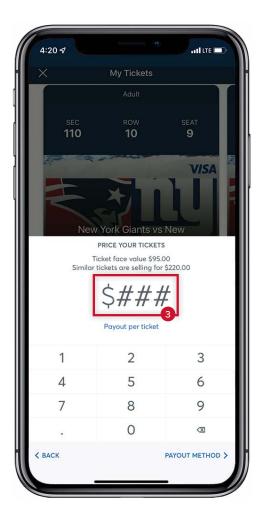

#### SELL TICKETS

To sell tickets to a given game, tap SELL.

Select the ticket(s) you want to try to sell.

3

Enter your asking price.