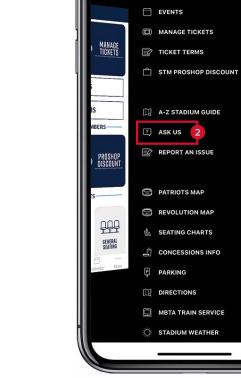

e image to scan a ticket(s).

#### 8

Simply hold your phone in front of you. **There will not be a bar code displayed; this is normal.** Swipe to the left if you have added multiple tickets to your Wallet.

## **SELL TICKETS** TUTORIAL

#### SELL TICKETS







To sell tickets to a given game, tap SELL.



Select the ticket(s) you want to try to sell.



3

Enter your asking price.

#### SELL TICKETS



#### 4

First time users will be prompted to enter payment information. Once complete, tap SELL # TICKET(S) and your ticket(s) will be posted for sale on the NFL Ticket Exchange.



#### 5

If you wish to change the posting price or cancel the ticket posting, select the game once more and select the appropriate action.

### **GUEST ASSISTANCE CHAT** TUTORIAL

#### GUEST ASSISTANCE CHAT





2:24 1

HOME

atil LTE 🔲

Gillette STADIUM

#### (1)

From the Gillette Stadium App home screen, tap MORE

#### 2

Then, select ASK US

#### GUEST ASSISTANCE CHAT

| 6:50 🕫               |                               |                               |                                                          | III LTE 💷     |
|----------------------|-------------------------------|-------------------------------|----------------------------------------------------------|---------------|
|                      |                               |                               | <                                                        |               |
|                      | Gille                         | tte sta                       | DIUM