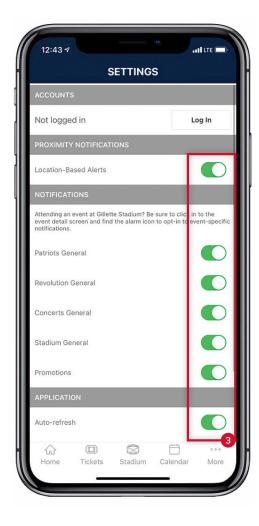

#### 2

Then, select NOTIFICATIONS & SETTINGS

3

Finally, set your notification preferences