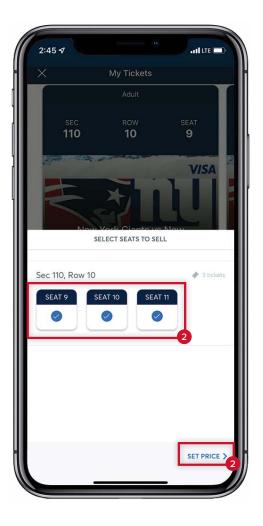

#### SELL TICKETS

To sell tickets to a given game, tap SELL.

Select the ticket(s) you want to try to sell.

3

Enter your asking price.