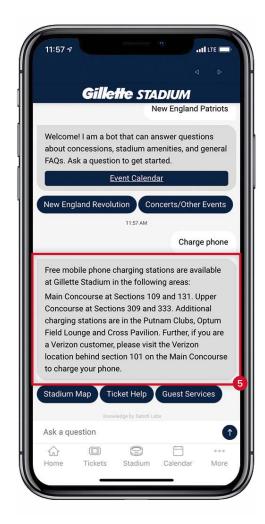

#### 4

Type a question(s) or enter keywords (i.e., Charge Phone, Gluten Free, etc.), then hit done on your phone keyboard and click the upward arrow to submit.

#### 5

The Guest Assistance chat bot will return an answer.