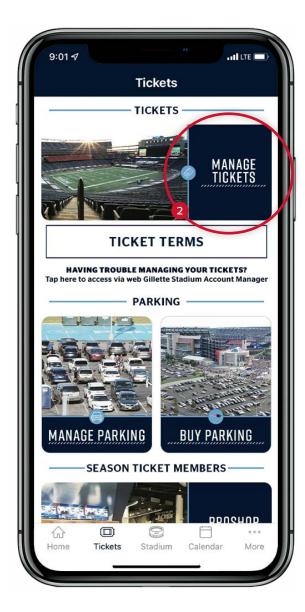

## LOG IN TO YOUR ACCOUNT TUTORIAL

1) To access mobile tickets, select TICKETS from the Gillette Stadium App home screen

2 Then, select MOBILE TICKETS

**IMPORTANT:** Initially, you may need to change your password. Doing so will keep your information safer while making it even easier for you to log in moving forward.