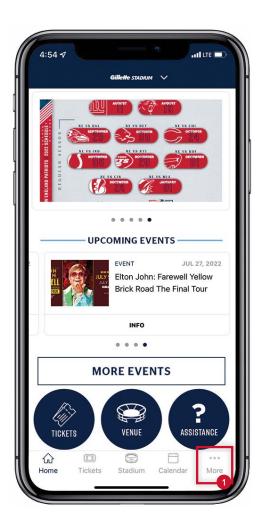

the image to scan a ticket(s).

#### 8

Simply hold your phone in front of you. **There will not be a bar code displayed; this is normal.** Swipe to the left if you have added multiple tickets to your Wallet.

## **SELL TICKETS** TUTORIAL

#### SELL TICKETS







To sell tickets to a given game, tap SELL.



Select the ticket(s) you want to try to sell.



3

Enter your asking price.

#### SELL TICKETS



#### 4

First time users will be prompted to enter payment information. Once complete, tap SELL # TICKET(S) and your ticket(s) will be posted for sale on the NFL Ticket Exchange.



#### 5

If you wish to change the posting price or cancel the ticket posting, select the game once more and select the appropriate action.

### **GUEST ASSISTANCE CHAT** TUTORIAL

#### GUEST ASSISTANCE CHAT





2:24 1

HOME

atil LTE 🔲

Gillette STADIUM

#### (1)

From the Gillette Stadium App home screen, tap MORE

#### 2

Then, select ASK US

#### GUEST ASSISTANCE CHAT

| 6:50 🕫               |                               |                               |                                                          | III LTE 💷     |
|----------------------|-------------------------------|-------------------------------|----------------------------------------------------------|---------------|
|                      |                               |                               | <                                                        |               |
|                      | Gille                         | tte sta                       | DIUM