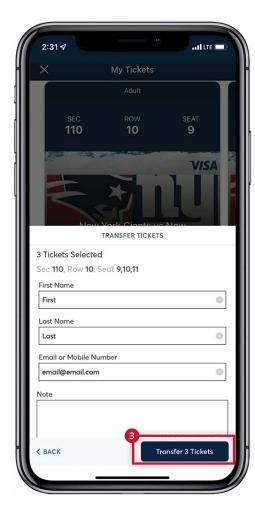

#### 2

Select the ticket(s) you would like to transfer. Then, tap TRANSFER TO

3

Manually enter the contact information for the intended recipient or choose from your phone's address book.

As a reminder, screenshots of barcode(s) will not be accepted at the stadium gates. Please be sure to follow the steps outlined above to successfully transfer tickets.