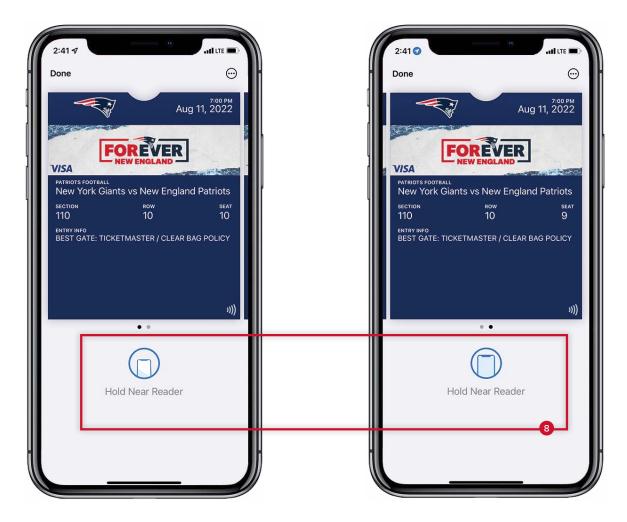

Tap **NEXT**.

7

Tap the image to scan a ticket(s).

#### 8

Simply hold your phone in front of you. **There will not be a bar code displayed; this is normal.** Swipe to the left if you have added multiple tickets to your Wallet.