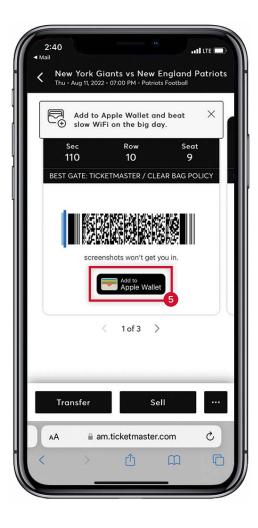

#### 

Once you have selected an upcoming game or event, tap VIEW BARCODE to render the bar code(s). Please be sure to tap VIEW BARCODE <u>before</u> entering the security queue at the stadium gates for a more efficient ingress.

#### 2

iPhone users can add their ticket(s) to their Apple Wallet at this time. Tap Add to Apple Wallet and open your Wallet from your iPhone home screen. Those accessing tickets from their Wallet will not see a bar code(s). This is normal.

**IMPORTANT:** Screenshots of barcodes will not be accepted at stadium gates. You must log in to your account to scan your tickets.