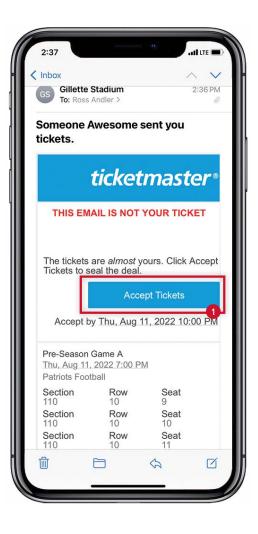

#### 1

If someone has sent you a ticket transfer offer via email, open the email from Patriots Member Services and tap ACCEPT TICKETS