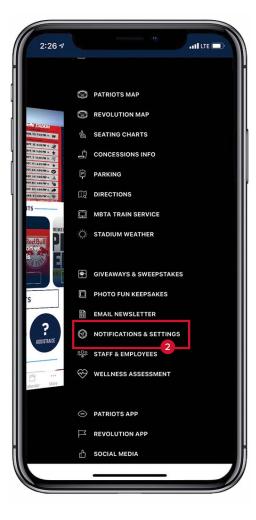

#### PUSH NOTIFICATIONS

From the Gillette Stadium App home screen, tap MORE

#### 2

Then, select NOTIFICATIONS & SETTINGS

3

Finally, set your notification preferences