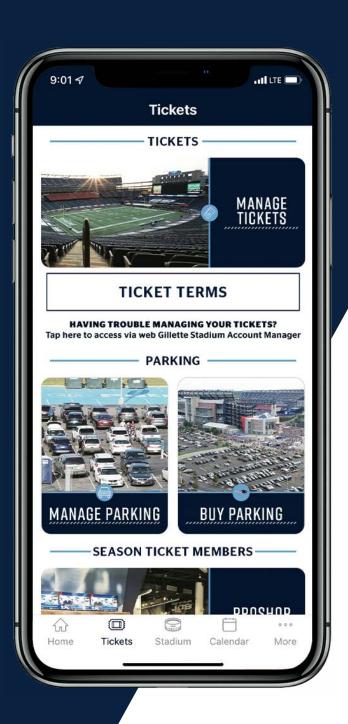

#### 10

Once you have logged into your account, you will see a listing of the upcoming game(s) or event(s). Tap on the icon for the game/event you are attending.