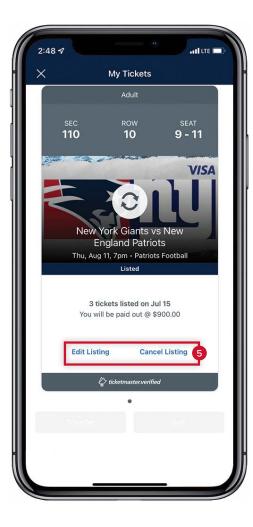

#### 5

If you wish to change the posting price or cancel the ticket posting, select the game once more and select the appropriate action.