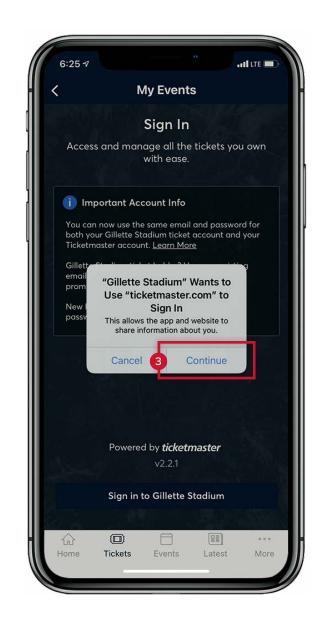

## LOG IN TO YOUR ACCOUNT TUTORIAL

1) To access mobile tickets, select TICKETS from the Gillette Stadium App home screen

2 Then, select MOBILE TICKETS

**IMPORTANT:** Initially, you may need to change your password. Doing so will keep your information safer while making it even easier for you to log in moving forward.