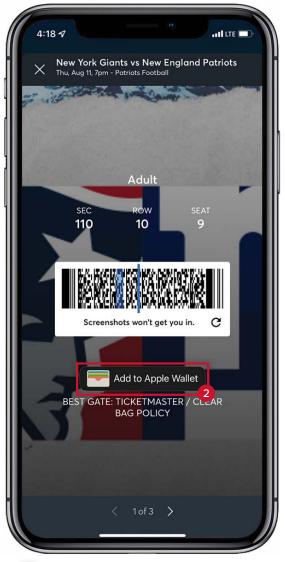

#### 2

iPhone users can add their ticket(s) to their Apple Wallet at this time. Tap Add to Apple Wallet and open your Wallet from your iPhone home screen. Those accessing tickets from their Wallet will not see a bar code(s). This is normal.

**IMPORTANT:** Screenshots of barcodes will not be accepted at stadium gates. You must log in to your account to scan your tickets.