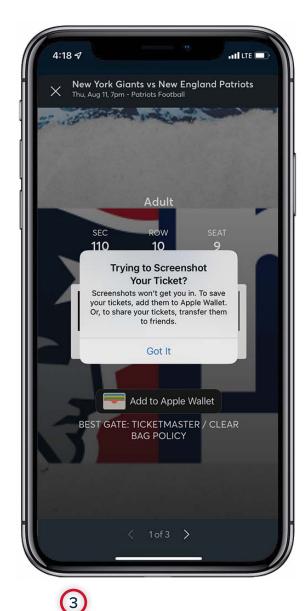

**IMPORTANT:** Screenshots of barcodes will not be accepted at stadium gates. You must log in to your account to scan your tickets.