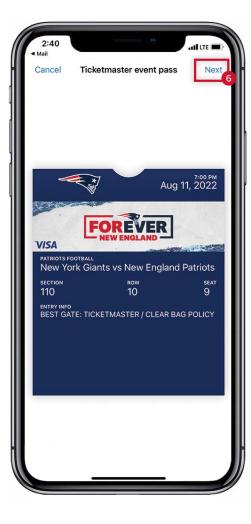

#### 5

Adding a ticket(s) to your Apple Wallet is strongly recommended. By adding your ticket(s) to your Wallet, you will not need to worry about securing a reliable Internet connection at the stadium gates. 6

Tap **NEXT**.

7

Tap the image to scan a ticket(s).