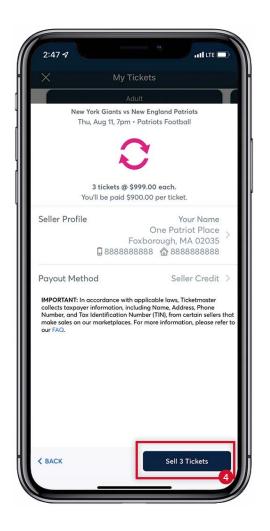

#### 4

First time users will be prompted to enter payment information. Once complete, tap SELL # TICKET(S) and your ticket(s) will be posted for sale on the NFL Ticket Exchange.