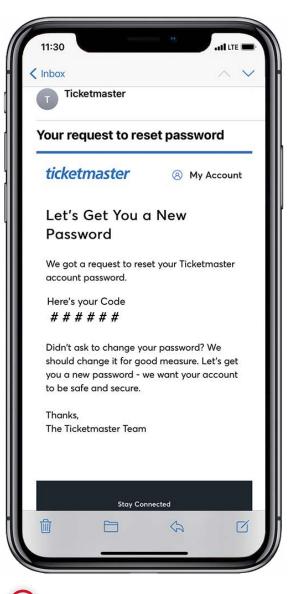

address associated with your account and tap NEXT.

SIGN IN

above.

If you requested to have a code sent to you via email, you will receive an email from customer\_support@email. ticketmaster.com within a few minutes.