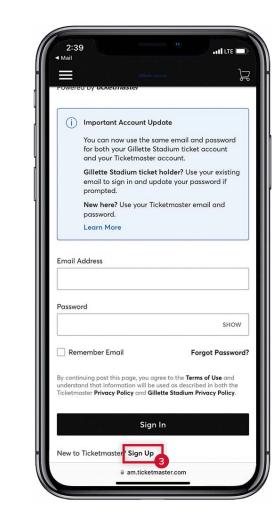

## LOG IN TO YOUR ACCOUNT TUTORIAL

1) To access mobile tickets, select TICKETS from the Gillette Stadium App home screen

2 Then, select MOBILE TICKETS

**IMPORTANT:** Initially, you may need to change your password. Doing so will keep your information safer while making it even easier for you to log in moving forward.