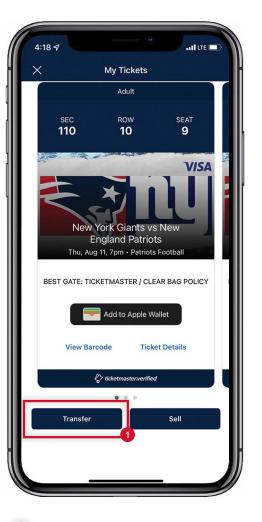

# TRANSFER TICKETS

## To transfer a ticket(s) to a game or event, tap TRANSFER

#### TRANSFER TICKETS