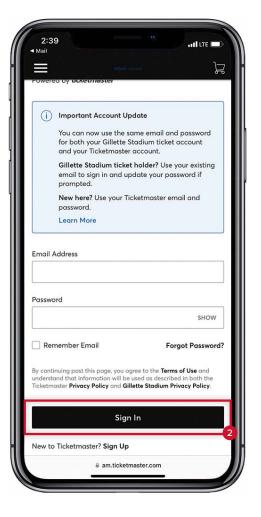

## LOG IN TO YOUR ACCOUNT TUTORIAL

1) To access mobile tickets, select TICKETS from the Gillette Stadium App home screen

2 Then, select MOBILE TICKETS

**IMPORTANT:** Initially, you may need to change your password. Doing so will keep your information safer while making it even easier for you to log in moving forward.