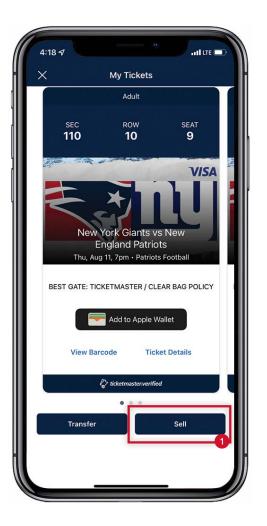

#### SELL TICKETS

To sell tickets to a given game, tap SELL.

Select the ticket(s) you want to try to sell.

3

Enter your asking price.