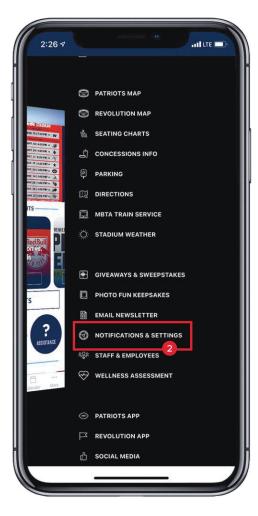

### 1

From the Gillette Stadium App home screen, click MORE

### 2

Then, select NOTIFICATIONS & SETTINGS

3

Finally, set your notification preferences