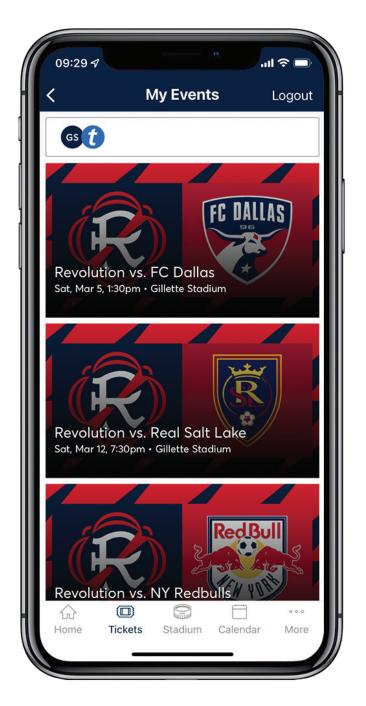

### 10

Once logged into your account, you will see a listing of all your upcoming tickets. Tap on the icon for the game/event you are attending