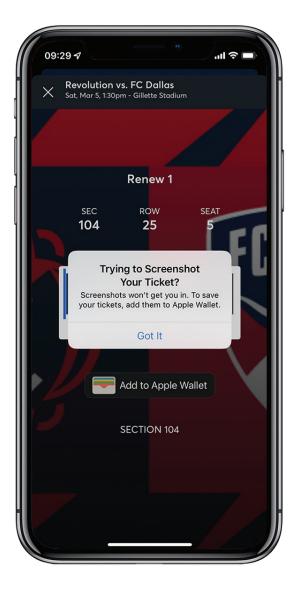

**IMPORTANT:** Screenshots of barcodes will not be accepted at stadium gates. You must log in to your account to scan your tickets.

As a reminder, screenshots of SafeTix barcode(s) will not be accepted at the gates. Please be sure to follow the steps outlined to successfully transfer tickets.