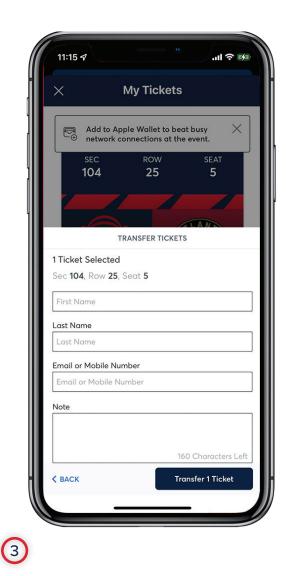

### 2

Select the ticket(s) you would like to transfer, then tap TRANSFER TO.

Choose from your contacts or manually enter the contact information for the intended recipient. Your recipient must open the generated link and accept the ticket(s).

As a reminder, screenshots of SafeTix barcode(s) will not be accepted at the gates. Please be sure to follow the steps outlined to successfully transfer tickets.