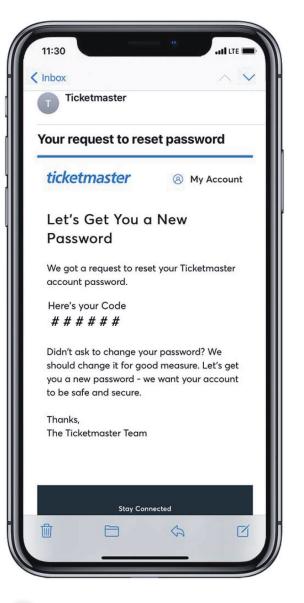

If you requested to have a code sent to you via email, you will receive an email from customer\_support@email. ticketmaster.com within a few minutes.

8 Enter the one-time code and tap CONFIRM.

9 Enter a new password which meets all of the requirements listed above. NOTE: You may not change the password to one you have used before. Please store your password somewhere secure.