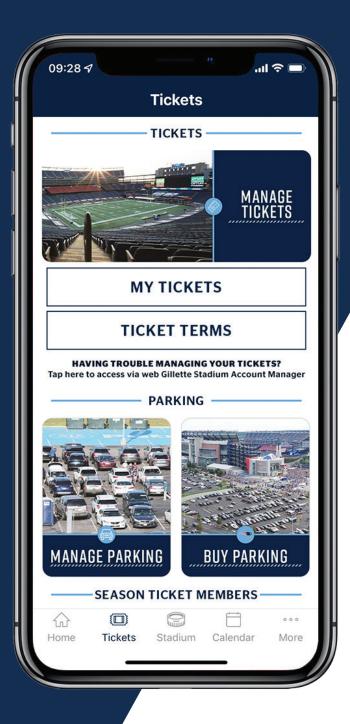

# LOGGING IN TO YOUR ACCOUNT TUTORIAL

To access mobile tickets, select TICKETS from the Gillette Stadium App home screen

1

**IMPORTANT:** Initially, you may need to change your password. Doing so will keep your information safer than ever before while making it even easier for you to log in moving forward.