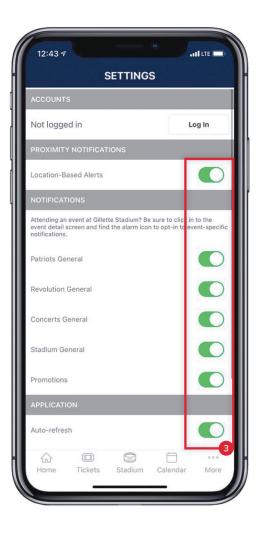

### PUSH NOTIFICATIONS

### 1

From the Gillette Stadium App home screen, click MORE

### 2

Then, select NOTIFICATIONS & SETTINGS

3

Finally, set your notification preferences