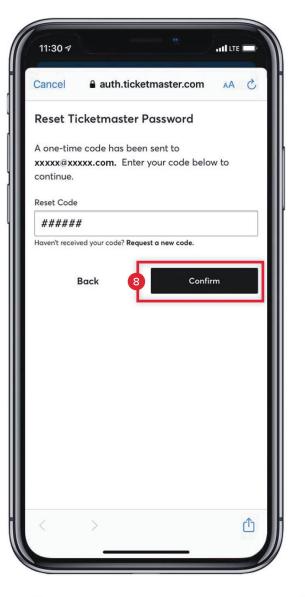

If you requested to have a code sent to you via email, you will receive an email from customer\_support@email. ticketmaster.com within a few minutes.

8 Enter the one-time code and tap CONFIRM.

9 Enter a new password which meets all of the requirements listed above. NOTE: You may not change the password to one you have used before. Please store your password somewhere secure.