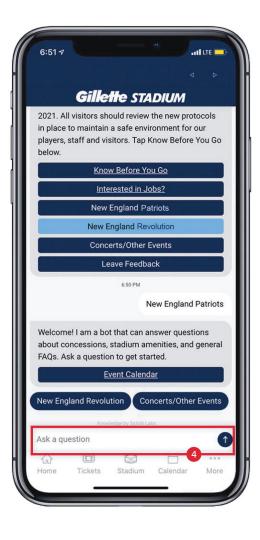

#### GUEST ASSISTANCE CHAT

| 6:50 ৵              |                                                |                                                                                           | -)  |
|---------------------|------------------------------------------------|-------------------------------------------------------------------------------------------|-----|
|                     |                                                |                                                                                           |     |
|                     | Gillette st                                    | TADIUM                                                                                    |     |
| 2021. A<br>in place | l visitors should revi<br>to maintain a safe e | o welcome fans back<br>ew the new protocols<br>nvironment for our<br>ap Know Before You 0 | i.  |
|                     | Know Before                                    | e You Go                                                                                  |     |
|                     | Vaccination In                                 | formation                                                                                 |     |
|                     | New England                                    | Patriots                                                                                  |     |
|                     | New England F                                  | Revolution                                                                                |     |
|                     | Concerts/Oth                                   | er Events                                                                                 | J   |
|                     | Leave Fee                                      | dback                                                                                     |     |
|                     | Knowledge by Satt                              | sfi Labs                                                                                  |     |
|                     |                                                |                                                                                           |     |
| ~                   |                                                | · · ·                                                                                     | 0 0 |
| íu)                 |                                                |                                                                                           | ore |

### 3

If you are at a Revolution game, select NEW ENGLAND REVOLUTION

### 4

Then, ask a question(s) or enter keywords (i.e., Charge Phone, Gluten Free, etc.)