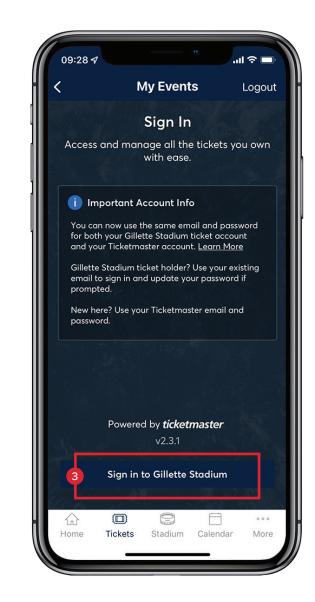

# LOGGING IN TO YOUR ACCOUNT TUTORIAL

To access mobile tickets, select TICKETS from the Gillette Stadium App home screen

1

**IMPORTANT:** Initially, you may need to change your password. Doing so will keep your information safer than ever before while making it even easier for you to log in moving forward.