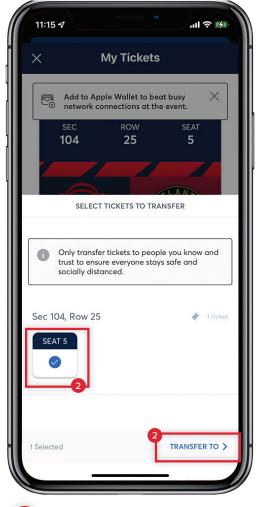

### 2

Select the ticket(s) you would like to transfer, then tap TRANSFER TO.

Choose from your contacts or manually enter the contact information for the intended recipient. Your recipient must open the generated link and accept the ticket(s).