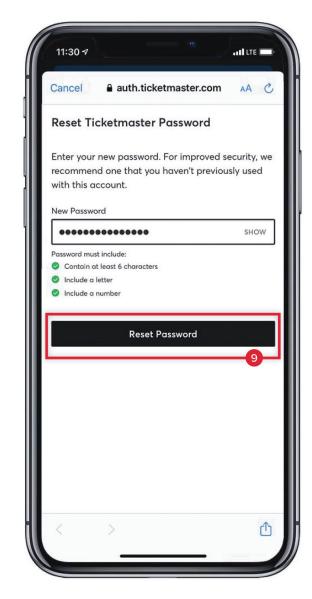

If you requested to have a code sent to you via email, you will receive an email from customer\_support@email. ticketmaster.com within a few minutes.

8 Enter the one-time code and tap CONFIRM.

9 Enter a new password which meets all of the requirements listed above. NOTE: You may not change the password to one you have used before. Please store your password somewhere secure.