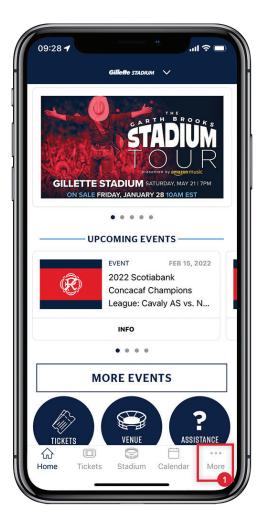

### (

From the Gillette Stadium App home screen, click MORE

### 2

Then, select ASK US