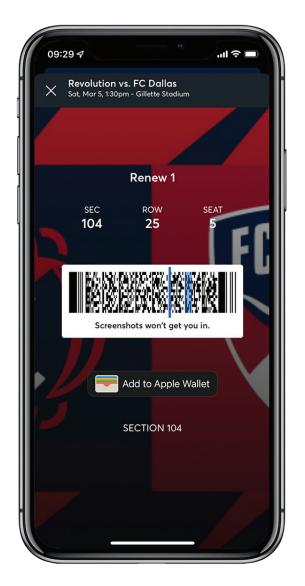

#### VIEWING AND USING YOUR TICKETS

Tap VIEW BARCODE to display the SafeTix<sup>™</sup> barcode(s) for the game/ event.

iPhone users can add tickets to Apple Wallet. To enter, open your Apple Wallet and hover your smartphone over the scanner to validate. Android users will be able to add their tickets to Google Pay.

**IMPORTANT:** Screenshots of barcodes will not be accepted at stadium gates. You must log in to your account to scan your tickets.