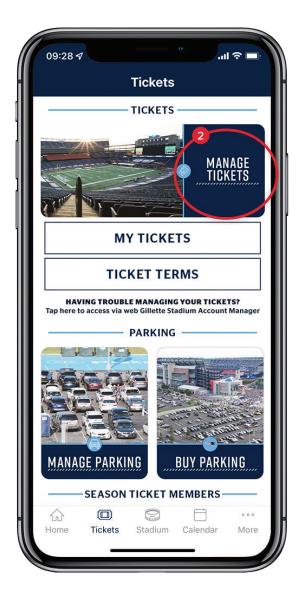

# LOGGING IN TO YOUR ACCOUNT TUTORIAL

To access mobile tickets, select TICKETS from the Gillette Stadium App home screen

1

**IMPORTANT:** Initially, you may need to change your password. Doing so will keep your information safer than ever before while making it even easier for you to log in moving forward.