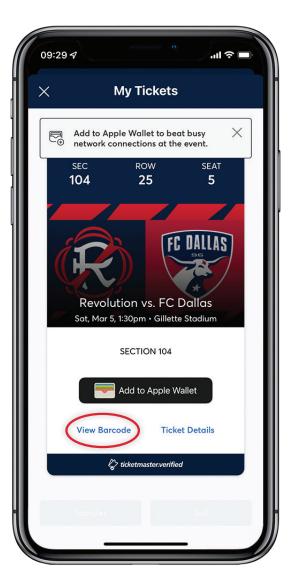

#### VIEWING AND USING YOUR TICKETS

Tap VIEW BARCODE to display the SafeTix<sup>™</sup> barcode(s) for the game/ event.

iPhone users can add tickets to Apple Wallet. To enter, open your Apple Wallet and hover your smartphone over the scanner to validate. Android users will be able to add their tickets to Google Pay.

**IMPORTANT:** Screenshots of barcodes will not be accepted at stadium gates. You must log in to your account to scan your tickets.