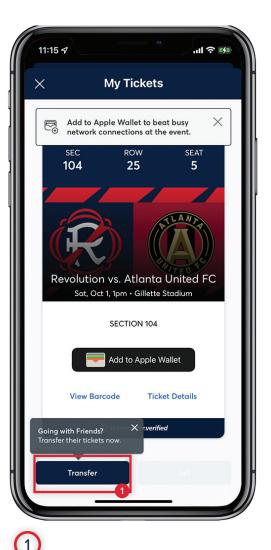

# TRANSFER TICKETS

To transfer a ticket(s) to a game or event, tap TRANSFER .

### TRANSFER TICKETS