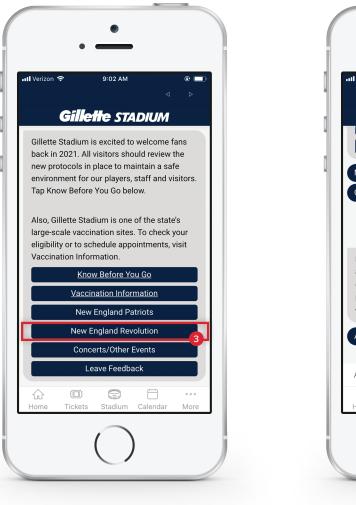

### 3

If you are at a Revolution game, select NEW ENGLAND REVOLUTION

### 4

Then, ask a question(s) or enter keywords (i.e., Charge Phone, Gluten Free, etc.)