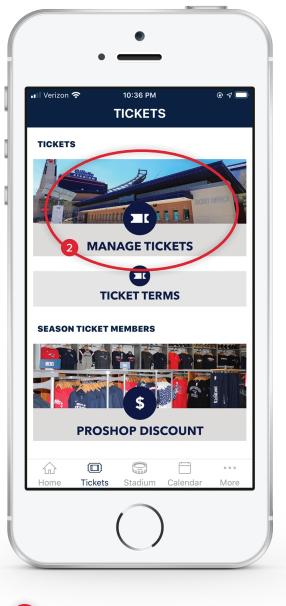

# LOGGING IN TO YOUR ACCOUNT TUTORIAL

To access mobile tickets, select TICKETS from the Gillette Stadium App home screen

2 Then, select MANAGE TICKETS

3 Select SIGN IN TO GILLETTE STADIUM

1

**IMPORTANT:** Initially, you may need to change your password. Doing so will keep your information safer than ever before while making it even easier for you to log in moving forward.