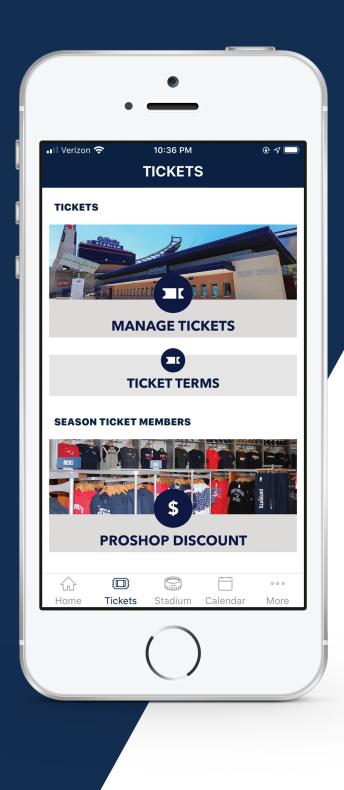

# LOGGING IN TO YOUR ACCOUNT TUTORIAL

To access mobile tickets, select TICKETS from the Gillette Stadium App home screen

2 Then, select MANAGE TICKETS

3 Select SIGN IN TO GILLETTE STADIUM

1

**IMPORTANT:** Initially, you may need to change your password. Doing so will keep your information safer than ever before while making it even easier for you to log in moving forward.