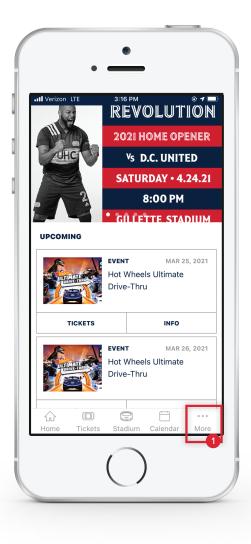

### GUEST ASSISTANCE CHAT

From the Gillette Stadium App home screen, click MORE

### 1

From the Gillette Stadium App home screen, click MORE