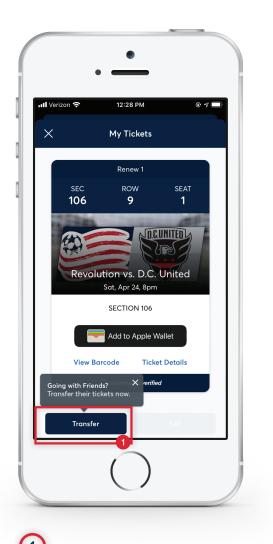

### TRANSFER TICKETS

To transfer a ticket(s) to a game or event, tap TRANSFER .

| Verizon 🕈  | <u>ج</u>  | 12:35 PM    |                               | @ ៧      |
|------------|-----------|-------------|-------------------------------|----------|
| ×          | 1         | My Ticket:  | 5                             |          |
|            |           | Renew 1     | _                             |          |
| s          | EC        | ROW         | SEAT                          |          |
|            | SELECT TI | CKETS TO T  | RANSFER                       |          |
| ar         |           | nsure every | eople you kn<br>one stays saf |          |
| Sec 104    | Row 6     |             | +                             | 2 ticket |
| SEAT ~     | SE        | AT 2        |                               |          |
|            |           | 2           | TRANSFE                       | r to 🕽   |
| 2 Selected |           |             |                               |          |

### 2

Select the ticket(s) you would like to transfer, then tap TRANSFER TO.

Choose from your contacts or manually enter the contact information for the intended recipient. Your recipient must open the generated link and accept the ticket(s).