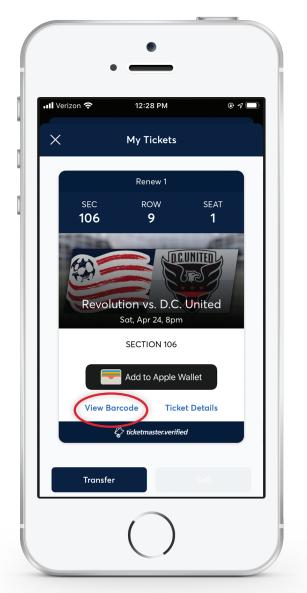

### VIEWING AND USING YOUR TICKETS

Tap VIEW BARCODE to display the SafeTix<sup>™</sup> barcode(s) for the game/ event.

iPhone users can add tickets to Apple Wallet. To enter, open your Apple Wallet and hover your smartphone over the scanner to validate. Android users will be able to add their tickets to Google Pay.

**IMPORTANT:** Screenshots of barcodes will not be accepted at stadium gates. You must log in to your account to scan your tickets.