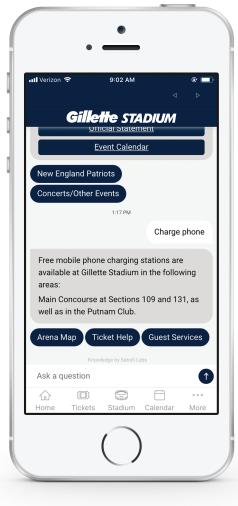

### GUEST ASSISTANCE CHAT

From the Gillette Stadium App home screen, click MORE

### 2

Then, select ASK US

### 3

If you are at a Revolution game, select NEW ENGLAND REVOLUTION

### 4

Then, ask a question(s) or enter keywords (i.e., Charge Phone, Gluten Free, etc.)