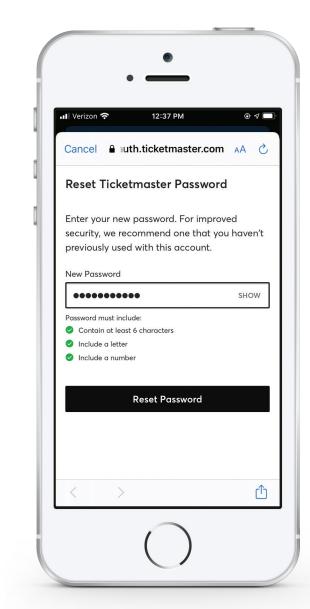

8 Enter the one-time code and tap CONFIRM.

(9) Enter a new password which meets all of the requirements listed above. NOTE: You may not change the password to one you have used before. Please store your password somewhere secure.