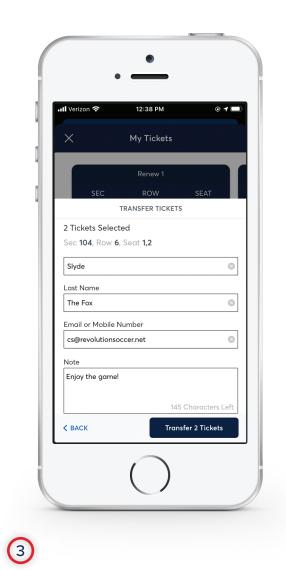

### TRANSFER TICKETS

To transfer a ticket(s) to a game or event, tap TRANSFER .

| Verizon 🕈  | <u>ج</u>  | 12:35 PM    |                               | @ ៧      |
|------------|-----------|-------------|-------------------------------|----------|
| ×          | 1         | My Ticket:  | 5                             |          |
|            |           | Renew 1     | _                             |          |
| s          | EC        | ROW         | SEAT                          |          |
|            | SELECT TI | CKETS TO T  | RANSFER                       |          |
| ar         |           | nsure every | eople you kn<br>one stays saf |          |
| Sec 104    | Row 6     |             | +                             | 2 ticket |
| SEAT ~     | SE        | AT 2        |                               |          |
|            |           | 2           | TRANSFE                       | r to 🕽   |
| 2 Selected |           |             |                               |          |

### 2

Select the ticket(s) you would like to transfer, then tap TRANSFER TO.

Choose from your contacts or manually enter the contact information for the intended recipient. Your recipient must open the generated link and accept the ticket(s).

As a reminder, screenshots of SafeTix barcode(s) will not be accepted at the gates. Please be sure to follow the steps outlined to successfully transfer tickets.