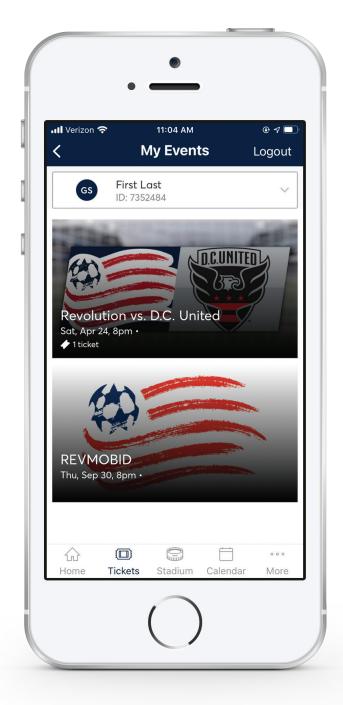

### 10

Once logged into your account, you will see a listing of all your upcoming tickets. Tap on the icon for the game/event you are attending