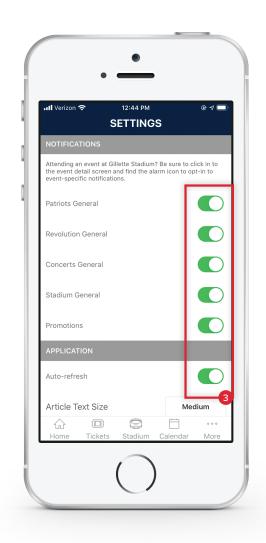

### 2

Then, select NOTIFICATIONS & SETTINGS

3

Finally, set your notification preferences