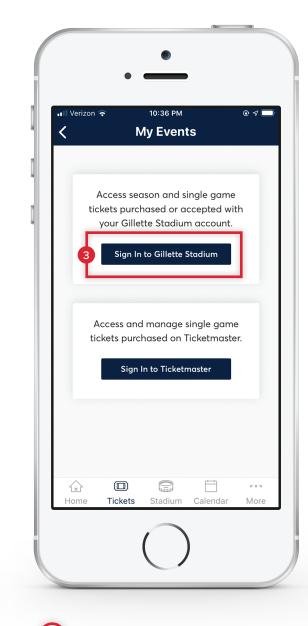

# LOGGING IN TO YOUR ACCOUNT TUTORIAL

To access mobile tickets, select TICKETS from the Gillette Stadium App home screen

2 Then, select MANAGE TICKETS

3 Select SIGN IN TO GILLETTE STADIUM

1

**IMPORTANT:** Initially, you may need to change your password. Doing so will keep your information safer than ever before while making it even easier for you to log in moving forward.