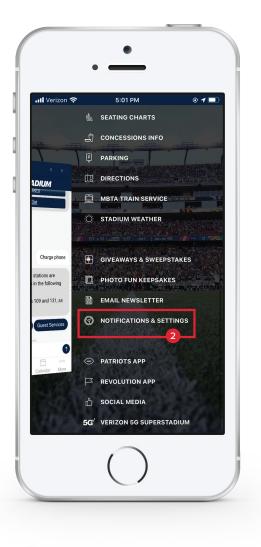

### 2

Then, select NOTIFICATIONS & SETTINGS

3

Finally, set your notification preferences