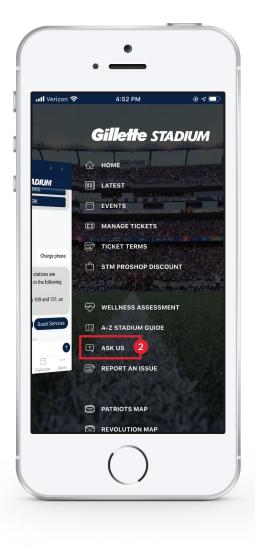

w 6     |             | +                             | 2 ticket |
| SEAT ~     | SE        | AT 2        |                               |          |
|            |           | 2           | TRANSFE                       | r to 🕽   |
| 2 Selected |           |             |                               |          |

### 2

Select the ticket(s) you would like to transfer, then tap TRANSFER TO.



Choose from your contacts or manually enter the contact information for the intended recipient. Your recipient must open the generated link and accept the ticket(s).

As a reminder, screenshots of SafeTix barcode(s) will not be accepted at the gates. Please be sure to follow the steps outlined to successfully transfer tickets.

### **GUEST ASSISTANCE CHAT** TUTORIAL

### GUEST ASSISTANCE CHAT





From the Gillette Stadium App home screen, click MORE

### 2

Then, select ASK US

### GUEST ASSISTANCE CHAT





### 3

If you are at a Revolution game, select NEW ENGLAND REVOLUTION

### 4

Then, ask a question(s) or enter keywords (i.e., Charge Phone, Gluten Free, etc.)

### **PUSH NOTIFICATIONS** TUTORIAL

### PUSH NOTIFICATIONS





### 1

From the Gillette Stadium App home screen, click MORE

### 2

Then, select NOTIFICATIONS & SETTINGS



3

Finally, set your notification preferences



# THANK YOU

If you have any additional questions, please call **877-GET-REVS** or email **cs@revolutionsoccer.net**