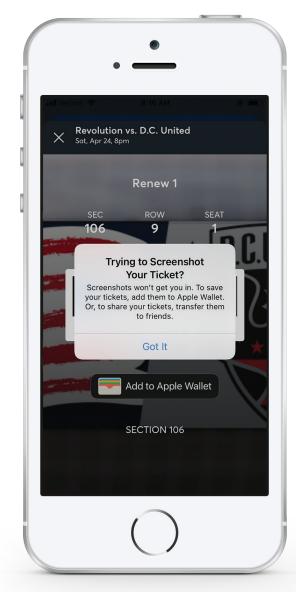

**IMPORTANT:** Screenshots of barcodes will not be accepted at stadium gates. You must log in to your account to scan your tickets.

As a reminder, screenshots of SafeTix barcode(s) will not be accepted at the gates. Please be sure to follow the steps outlined to successfully transfer tickets.