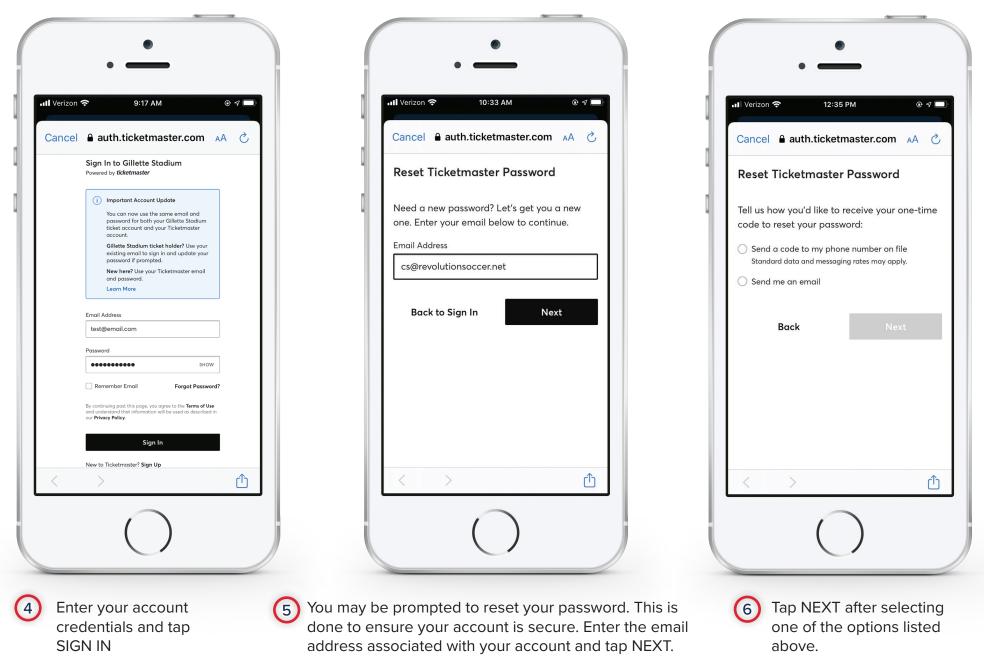

# LOGGING IN TO YOUR ACCOUNT TUTORIAL

To access mobile tickets, select TICKETS from the Gillette Stadium App home screen

2 Then, select MANAGE TICKETS

3 Select SIGN IN TO GILLETTE STADIUM

1

**IMPORTANT:** Initially, you may need to change your password. Doing so will keep your information safer than ever before while making it even easier for you to log in moving forward.

If you requested to have a code sent to you via email, you will receive an email from **customer\_support@email. ticketmaster.com** within a few minutes.

| 🛿 Verizon 🗢       | 12:36 PM 💿 🕫 🖓 🗔                         |
|-------------------|------------------------------------------|
| Cancel 🔒 aut      | h.ticketmaster.com 🗚 🖒                   |
| Reset Ticket      | master Password                          |
| Enter your code   | e has been sent to<br>below to continue. |
| Reset Code ###### |                                          |
|                   | to receive your code.                    |
| Back              | Confirm                                  |
|                   |                                          |
|                   |                                          |
|                   |                                          |
|                   |                                          |
|                   |                                          |
| < >               | Û                                        |

8 Enter the one-time code and tap CONFIRM.

(9) Enter a new password which meets all of the requirements listed above. NOTE: You may not change the password to one you have used before. Please store your password somewhere secure.