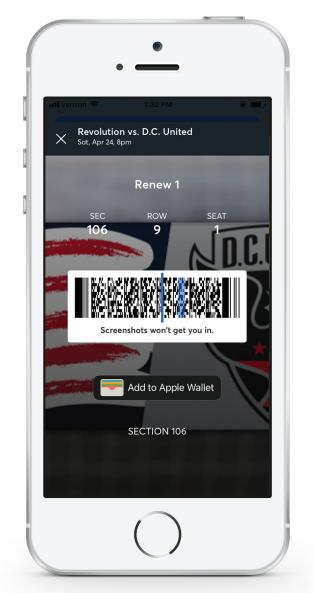

### VIEWING AND USING YOUR TICKETS

Tap VIEW BARCODE to display the SafeTix<sup>™</sup> barcode(s) for the game/ event.

iPhone users can add tickets to Apple Wallet. To enter, open your Apple Wallet and hover your smartphone over the scanner to validate. Android users will be able to add their tickets to Google Pay.

**IMPORTANT:** Screenshots of barcodes will not be accepted at stadium gates. You must log in to your account to scan your tickets.